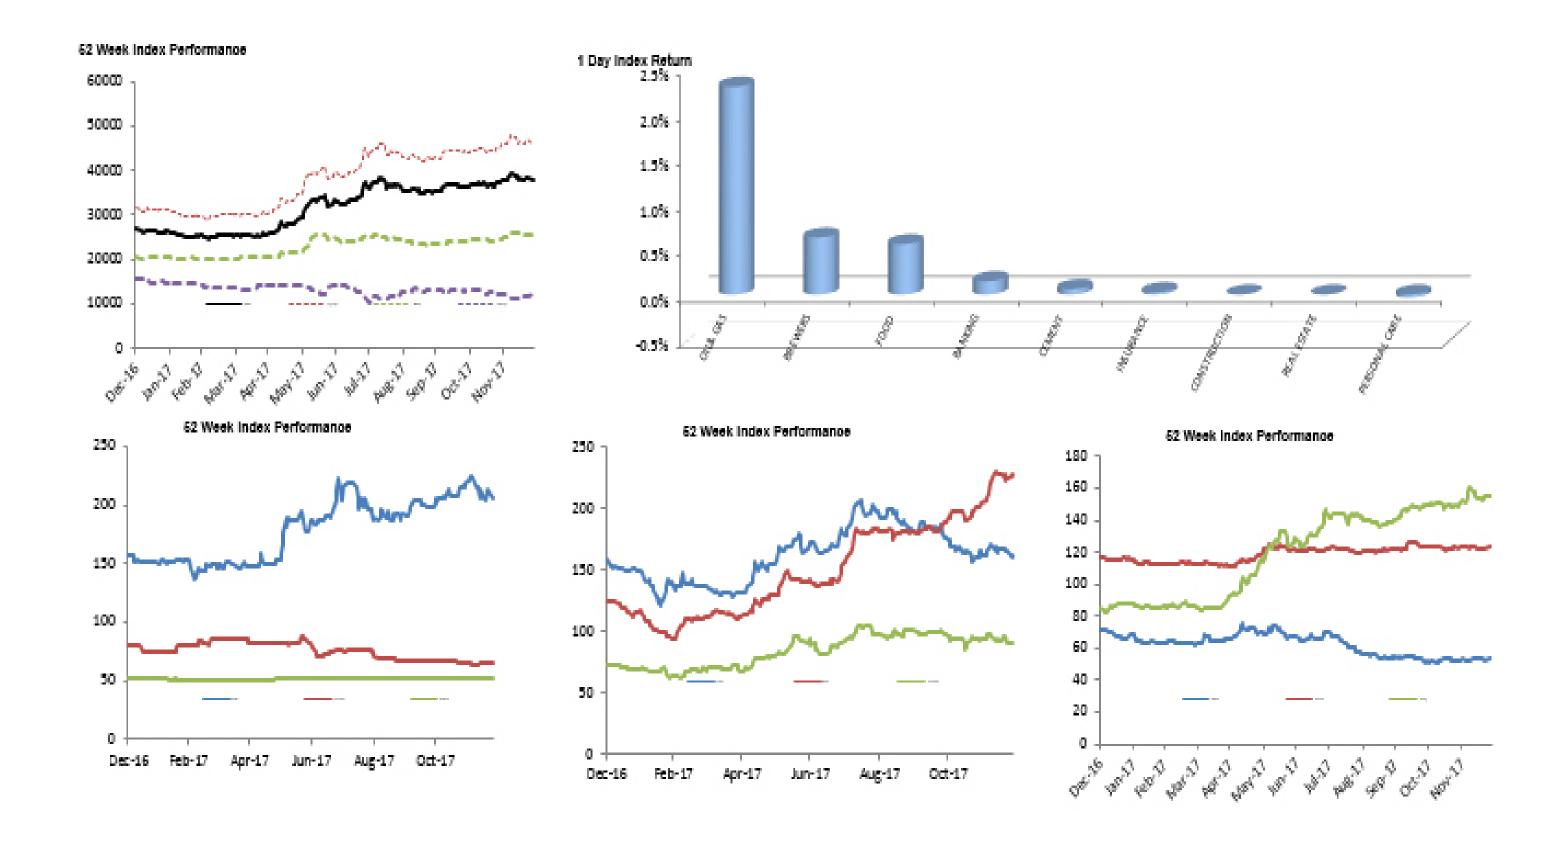

| Index Performance          |        |        |         |         |            |            |         |            |           |
|----------------------------|--------|--------|---------|---------|------------|------------|---------|------------|-----------|
|                            |        |        |         |         |            |            |         | 52 Wk      |           |
|                            | 1 Day  | 1 Wk   | 3 Month | 6 Month |            |            | 52 Wk   | Volatility | 52 Wk Max |
| ARM Sector Indices         | Return | Return | Return  | Return  | QTD Return | YTD Return | Return  | (SD)       | Drawdown  |
| BANKING                    | 0.15%  | 0.31%  | 10.56%  | 22.11%  | 10.16%     | 82.80%     | 82.20%  | 1.25%      | -3.44%    |
| BREWERS                    | 0.63%  | -2.77% | -12.42% | -3.38%  | -11.64%    | 1.97%      | 6.00%   | 1.75%      | -5.71%    |
| CEMENT                     | 0.06%  | -2.95% | 6.65%   | 15.49%  | 6.58%      | 30.80%     | 30.80%  | 1.98%      | -6.46%    |
| PERSONAL CARE              | -0.03% | -6.14% | -11.79% | -0.83%  | -11.79%    | 24.41%     | 24.41%  | 1.85%      | -6.28%    |
| CONSTRUCTION               | 0.00%  | 0.00%  | -2.89%  | -20.42% | -2.89%     | -19.17%    | -19.17% | 1.20%      | -3.61%    |
| FOOD                       | 0.55%  | 1.80%  | 25.50%  | 61.07%  | 25.69%     | 82.62%     | 82.50%  | 1.42%      | -3.81%    |
| INSURANCE                  | 0.03%  | 0.49%  | 0.66%   | 1.18%   | 0.64%      | 5.73%      | 6.14%   | 0.49%      | -1.49%    |
| OIL& GAS                   | 2.29%  | 3.35%  | -0.09%  | -19.32% | -0.44%     | -24.74%    | -27.17% | 1.35%      | -4.39%    |
| REAL ESTATE                | 0.00%  | 0.00%  | -0.49%  | -0.19%  | -0.14%     | 0.14%      | 0.47%   | 0.21%      | -0.73%    |
| ARM Capitalisation Indices |        |        |         |         |            |            |         |            |           |
| Large Cap (Top 10%)        | 0.24%  | -1.15% | 7.36%   | 19.47%  | 7.38%      | 45.12%     | 45.64%  | 1.09%      | -3.16%    |
| Mid Cap (Mid 30%)          | 0.46%  | 0.92%  | 10.20%  | 4.72%   | 9.80%      | 26.79%     | 26.99%  | 0.63%      | -1.89%    |
| Small Cap (Bottom 60%)     | 0.28%  | 6.43%  | -6.24%  | -12.18% | -6.26%     | -20.35%    | -19.71% | 1.92%      | -9.34%    |